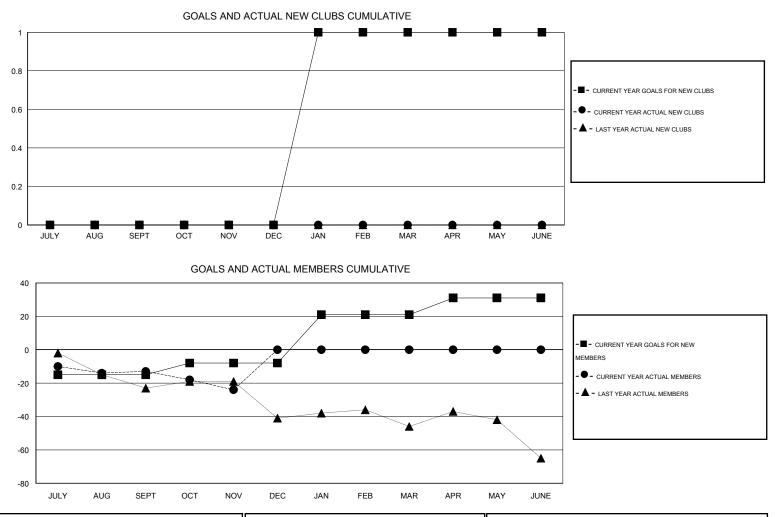

## HAL GRIFFIN GMT.

| GMT: HAL GRIFFIN            |                  |                   | LOCATIO          | LOCATION MISSOURI |                             |                    |                                     |                    | GMT CA 1         |  |
|-----------------------------|------------------|-------------------|------------------|-------------------|-----------------------------|--------------------|-------------------------------------|--------------------|------------------|--|
|                             |                  | Clubs             |                  |                   | Members                     |                    |                                     |                    |                  |  |
|                             | RESU             | LTS FOR 2015-2016 |                  |                   | RESULTS FOR 2015-2016       |                    |                                     |                    |                  |  |
| QUARTER                     | NEW CLUB<br>GOAL | NEW CLUBS         | DROPPED<br>CLUBS | NET<br>GAIN/LOSS  | QUARTER                     | NEW MEMBER<br>GOAL | CHARTER AND<br>NEW MEMBERS<br>ADDED | DROPPED<br>MEMBERS | NET<br>GAIN/LOSS |  |
| JULY/AUG/SEPT               | 0                | 0                 | 0                | 0                 | JULY/AUG/SEPT               | -15                | 18                                  | 31                 | -13              |  |
| OCT/NOV/DEC                 | 0                | 0                 | 0                |                   | OCT/NOV/DEC                 | 7                  | 11                                  | 22                 | -11              |  |
| JAN/FEB/MAR<br>APR/MAY/JUNE | 1<br>0           | 0<br>0            | 0<br>0           | •                 | JAN/FEB/MAR<br>APR/MAY/JUNE | 29<br>10           | 0<br>0                              | 0<br>0             | 0<br>0           |  |